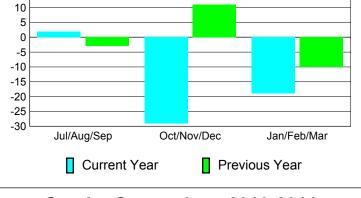

### <u>Membership</u> 2009-2010 Actual Gain/ Net **Actual** Gain/ Memb New Dropped Loss of Loss of Month Goal Memb **Memb Memb** Memb Jul/Aug/Sep 2 -3 0 64 -62 Oct/Nov/Dec -29 0 -46 11 17 Jan/Feb/Mar 29 -48 -19 -10 Totals 110 -156 -46 -2