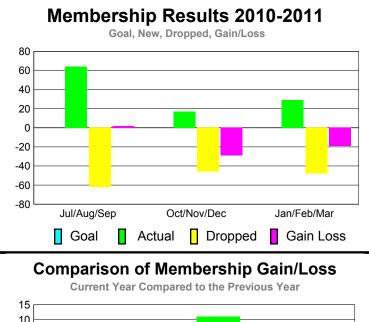

|     | Giub Results 2010-2011 Goal, New, Dropped, Gain/Loss |
|-----|------------------------------------------------------|
| 6   |                                                      |
| 4 - |                                                      |
| 2 - |                                                      |
| _ 0 |                                                      |
| 2   |                                                      |
| _   |                                                      |
| 4   |                                                      |

Oct/Nov/Dec

Dropped

Jan/Feb/Mar

Gain Loss

Jul/Aug/Sep

Actual

Goal